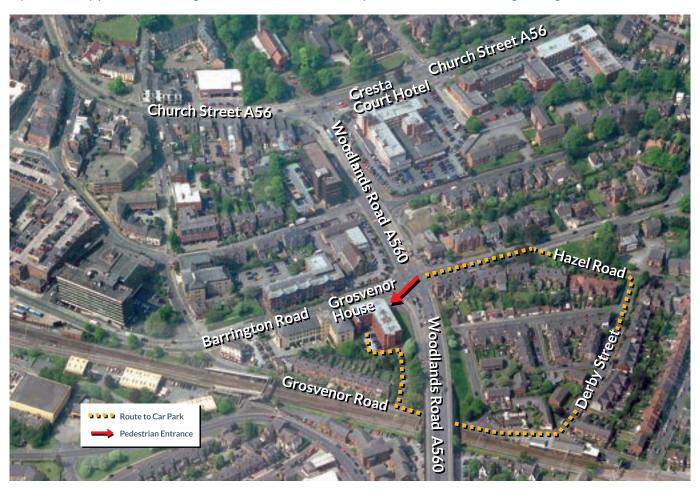

# How to Find Our Grosvenor House Offices

## By Car...

Our client car park is located to the rear of the property and is accessed via Grosvenor Road – the route to the car park is highlighted in yellow on on the map. If you are using SatNav to reach us, please use the following address to locate our client car park:

## 16 Grosvenor Road, Altrincham, Cheshire, WA14 1LE

Pay and display parking is also available in front of Grosvenor House on Barrington Road.

### On Foot...

Our Grosvenor House office is accessed from Barrington Road and is only a 5 minute walk from Altrincham town centre, tram, rail and bus stations.

If you have any problems locating our Grosvenor House office, please contact our Building Manager on **07500 955191**.