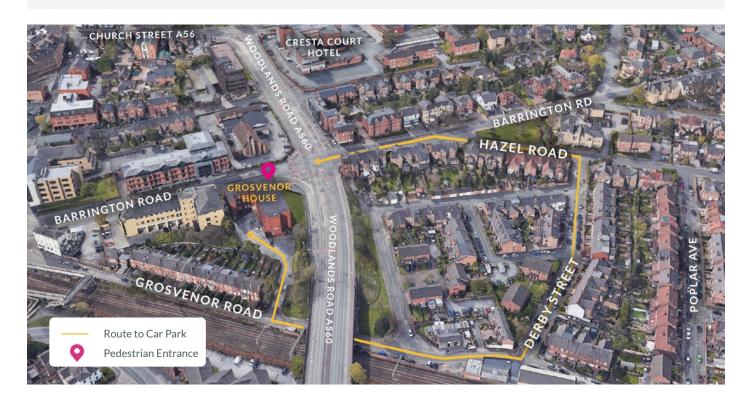

# By Car...

Our client car park is located to the rear of the property and is accessed via Grosvenor Road – the route to the car park is highlighted in yellow on the map. If you are using Sat Nav to reach us, please use the following address to locate our client car park:

## 16 Grosvenor Road, Altrincham, Cheshire, WA14 1LE

Pay and display parking is also available in front of Grosvenor House on Barrington Road. Disabled access is also available via the front of the building.

### On Foot...

Our Grosvenor House office is accessed from Barrington Road and is only a 5 minute walk from Altrincham town centre, tram, rail and bus stations.

If you have any problems locating our office, please call us on the number below.